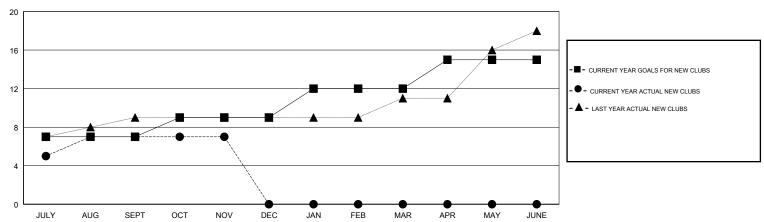

## GOALS AND ACTUAL NEW CLUBS CUMULATIVE

| DROPPED CLUBS: 0 |     |
|------------------|-----|
| DROPPED MEMBERS  |     |
| DECEASED         | 2   |
| CLUB CANCELLED   | 0   |
| OTHER            | 434 |
| TOTAL            | 436 |